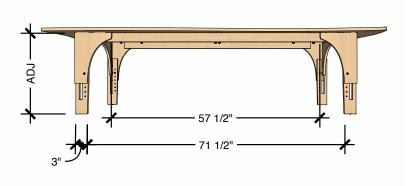

### **Views**

Refer to Technical Sheet for more details.

ADJ

48"

# TECHNICAL DRAWING REACH TABLES SMALL LEGS 13" 18" MEDIUM LEGS 17" 24" LARGE LEGS 25" 30" min ht (in) max ht (in)

Dimensions indicated are approximate. Please contact us if you require clarification.