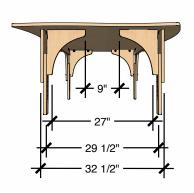

### **Views**

Refer to Technical Sheet for more details.

ADJ

48"

# TECHNICAL DRAWING REACH TABLES SMALL LEGS 13" 18" MEDIUM LEGS 17" 24" LARGE LEGS 25" 30" min ht (in) max ht (in)

Dimensions indicated are approximate. Please contact us if you require clarification.