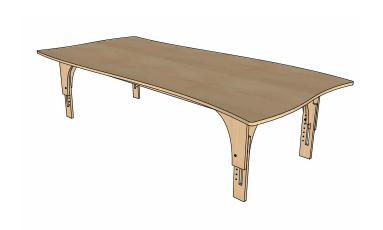

### Seated Table Curved Adjustable Leg in Fusion Maple

These extra wide rectangular Reach Tables are a great core component for creating beautiful and collaborative learning environments where many students can be together.

The aesthetically pleasing table top design is based on the flowing curves you'd find in nature, allowing the tables to interlock together creating longer or wider surface areas as needed. Reach Tables come in a vast range of sizes and configurations to suit every age group.

They are available in small, medium and large height legs, all of which are adjustable for further growth, so the tables can grow as your students do!