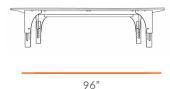

### **Views**

Refer to Technical Sheet for more details.

ADJ

48"

# TECHNICAL DRAWING REACH TABLES SMALL LEGS 13" 18" MEDIUM LEGS 17" 24" LARGE LEGS 25" 30" min ht (in) max ht (in)

Dimensions indicated are approximate. Please contact us if you require clarification.