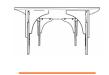

### **Views**

Refer to Technical Sheet for more details.

ADJ

48"

# TECHNICAL DRAWING REACH TABLES SMALL LEGS 13" 18" MEDIUM LEGS 17" 24" LARGE LEGS 25" 30" min ht (in) max ht (in)

Dimensions indicated are approximate. Please contact us if you require clarification.