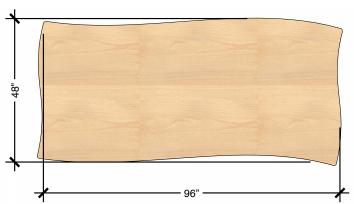

h Tables come in a vast range of sizes and configurations to suit every age group.

They are available in small, medium and large height legs, all of which are adjustable for further growth, so the tables can grow as your students do!

### **Product features**

- Edges all smoothed and finished
- Floor Glides
- Expandable surface by nesting in any direction
- $\cdot \ \mathsf{Adjustable} \ \mathsf{tables} \ \mathsf{legs}$

### **Views**

Refer to Technical Sheet for more details.







ADJ

48"

### **Materials**

• Europly FSC Certified hardwood plywood (FSC R 012337)

## natural pod™

# TECHNICAL DRAWING REACH TABLES SMALL LEGS 13" 18" MEDIUM LEGS 17" 24" LARGE LEGS 25" 30" min ht (in) max ht (in)

Dimensions indicated are approximate. Please contact us if you require clarification.