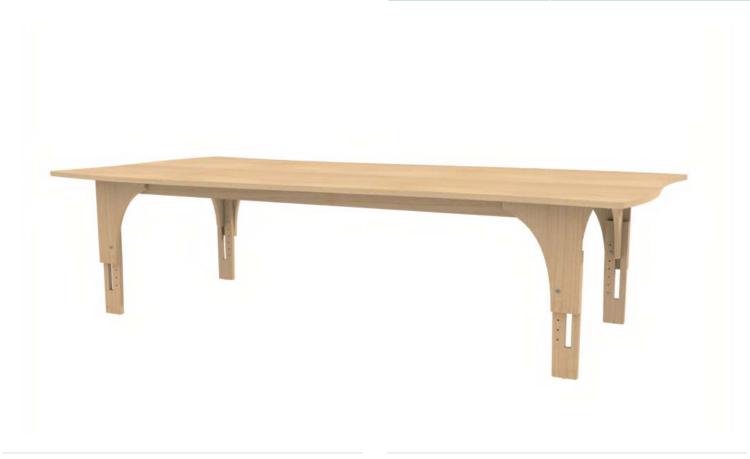

### Seated Table Curved Adjustable Leg in Fusion Maple

These extra wide rectangular Reach Tables are a great core component for creating beautiful and collaborative learning environments where many students can be together.

The aesthetically pleasing table top design is based on the flowing curves you'd find in nature, allowing the tables to interlock together creating longer or wider surface areas as needed. Reach Tables come in a vast range of sizes and configurations to suit every age group.

They are available in small, medium and large height legs, all of which are adjustable for further growth, so the tables can grow as your students do!